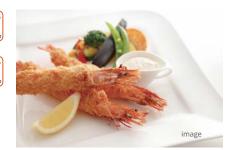

#### Set menu

1. Dinner box

¥3,500

2. Fried prawns with

and rice or bread

¥2,900 Kyoto-pickles tartar sauce

3. Beef hamburg steak with parmesan cheese and rice or bread

¥2,500